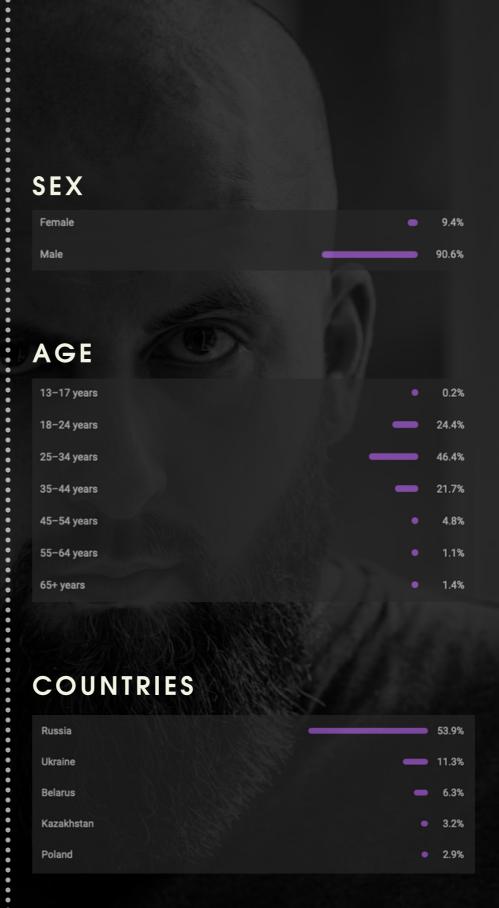

### **Audience**

The audience of the show is people who are actively interested in Tech or already work in this field.

50% of the audience are knowledge seekers starting their way: students, and representatives of other professions who want to move to Tech.

10% of the audience are working in Tech for up to one year.

30% of the audience have been in Tech for 1-5 years.

10% of the audience had been in Tech for more than five years.

Programmers, testers, and managers form the backbone of the audience.

The channel is also watched by representatives of other areas: HR, PR, and company executives.

The statistics do not show the countries with the percentage of the audience on the channel <= 1%.

There are more than 80 such countries