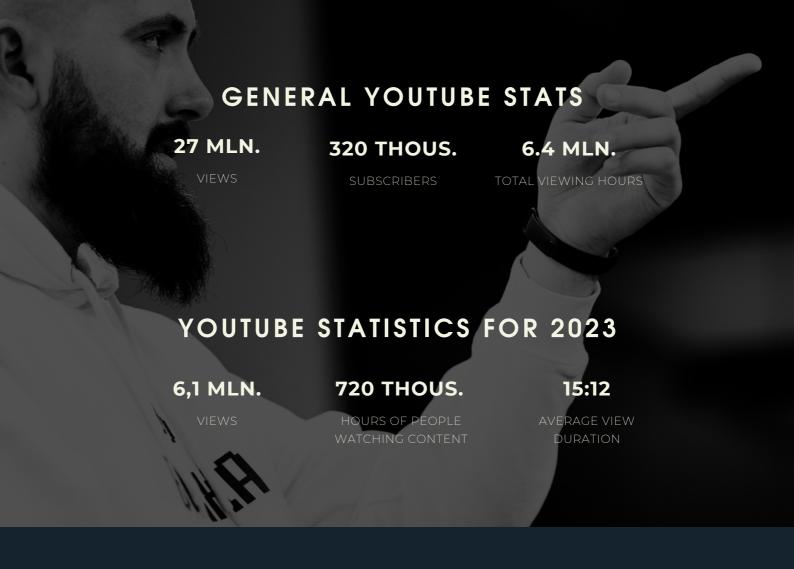

#### **CONTENT FOR 2023**

18131812INTERVIEWSLIVE-STREAMSSHORTSEPISODES FOR SPONSORS

#### INTERESTING FACTS

- The most viewed episode in 2023 gained over 120,000 views in total and was about Al and programming.
- Each episode in 2023 gains about 20,000 more views and listens on platforms other than YouTube
- The most popular tech interview on the channel has more than 1 million views.