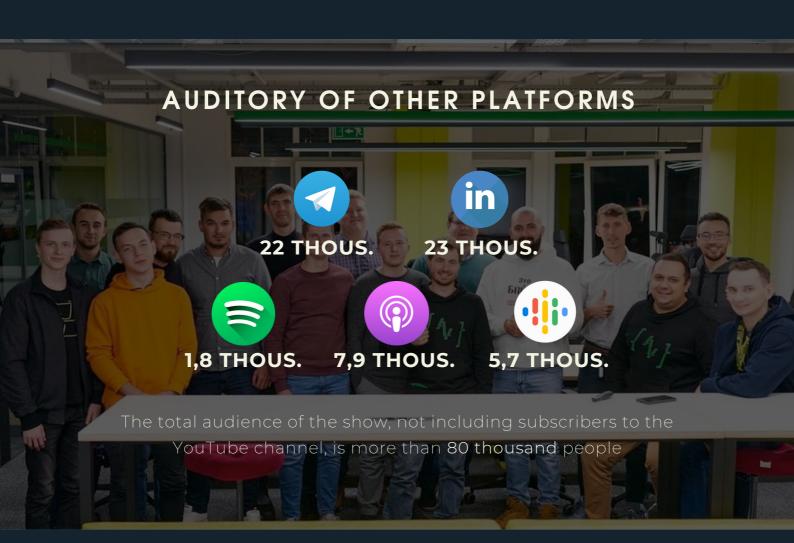

## Community

In order to facilitate communication and content consumption, as well as to attract new audiences, a number of platforms have been created that develop in parallel with YouTube.

Each of the platforms contributes its own personal value and is part of the global community building around the ITBeard show.

#### **Platforms**

**Telegram** - used for alerts of new episodes, additional materials to episodes, and useful content for the audience.

**LinkedIn** - publishing new issues in a professional social network, working with the audience.

**Podbean** - audio distribution to all major podcast platforms.